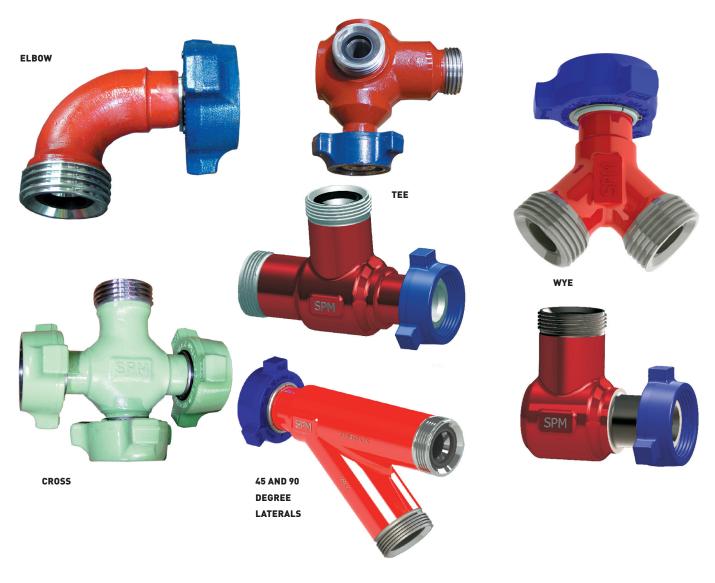

## HAMMER UNIONS Connections and Unions

SPM® manufactures a quality line of high-pressure integral union connections in a broad range of configurations and sizes from 1" through 4" and in pressure ratings to 20,000 psi NSCWP\*. Manufactured from high strength alloy steel forgings, SPM® integrals feature a lightweight design not found in competitors' products. All SPM® integral union connections are subjected to controlled heat-treat processes.